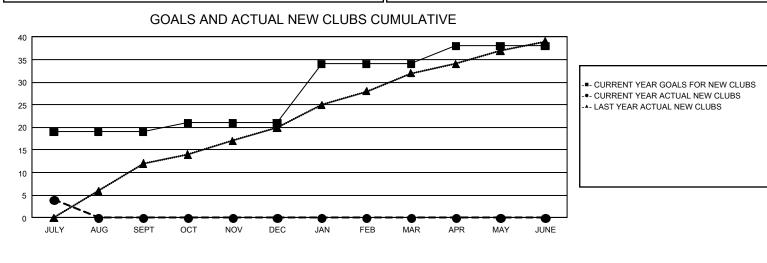

## GMT MONTHLY MEMBERSHIP PROGRESS REPORT

GAT Constitutional Area 5 - Korea

Results as of: 7/31/2024

REPORT DOES NOT INCLUDE CLUBS IN UNDISTRICTED AREAS.

| Clubs                 |               |           |               | Members               |                           |                         |                                                    |  |
|-----------------------|---------------|-----------|---------------|-----------------------|---------------------------|-------------------------|----------------------------------------------------|--|
| RESULTS FOR 2024-2025 |               |           |               | RESULTS FOR 2024-2025 |                           |                         |                                                    |  |
| QUARTER               | NEW CLUB GOAL | NEW CLUBS | DROPPED CLUBS | QUARTER               | MEMBER GROWTH<br>NET GOAL | MEMBER GROWTH<br>ACTUAL | DROPPED<br>MEMBERS ACTUAL<br>(including transfers) |  |
| JULY/AUG/SEPT         | 19            | 4         | 5             | JULY/AUG/SEPT         | 1,828                     | 2,512                   | 1,489                                              |  |
| OCT/NOV/DEC           | 2             | 0         | 0             | OCT/NOV/DEC           | 1,256                     | 0                       | 0                                                  |  |
| JAN/FEB/MAR           | 13            | 0         | 0             | JAN/FEB/MAR           | 1,363                     | 0                       | 0                                                  |  |
| APR/MAY/JUNE          | 4             | 0         | 0             | APR/MAY/JUNE          | 1,085                     | 0                       | 0                                                  |  |