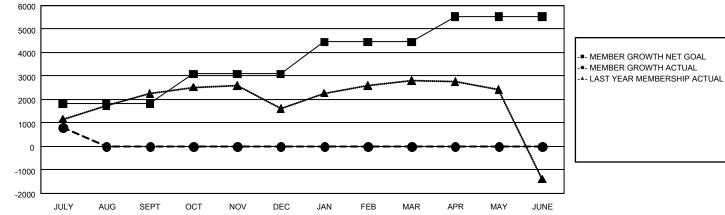

## GMT MONTHLY MEMBERSHIP PROGRESS REPORT

GAT Constitutional Area 5 - Korea

Results as of: 7/31/2024

REPORT DOES NOT INCLUDE CLUBS IN UNDISTRICTED AREAS.

| Clubs                 |               |           |               | Members               |                           |                         |                                                    |  |
|-----------------------|---------------|-----------|---------------|-----------------------|---------------------------|-------------------------|----------------------------------------------------|--|
| RESULTS FOR 2024-2025 |               |           |               | RESULTS FOR 2024-2025 |                           |                         |                                                    |  |
| QUARTER               | NEW CLUB GOAL | NEW CLUBS | DROPPED CLUBS | QUARTER               | MEMBER GROWTH<br>NET GOAL | MEMBER GROWTH<br>ACTUAL | DROPPED<br>MEMBERS ACTUAL<br>(including transfers) |  |
| JULY/AUG/SEPT         | 19            | 4         | 5             | JULY/AUG/SEPT         | 1,828                     | 2,512                   | 1,489                                              |  |
| OCT/NOV/DEC           | 2             | 0         | 0             | OCT/NOV/DEC           | 1,256                     | 0                       | 0                                                  |  |
| JAN/FEB/MAR           | 13            | 0         | 0             | JAN/FEB/MAR           | 1,363                     | 0                       | 0                                                  |  |
| APR/MAY/JUNE          | 4             | 0         | 0             | APR/MAY/JUNE          | 1,085                     | 0                       | 0                                                  |  |